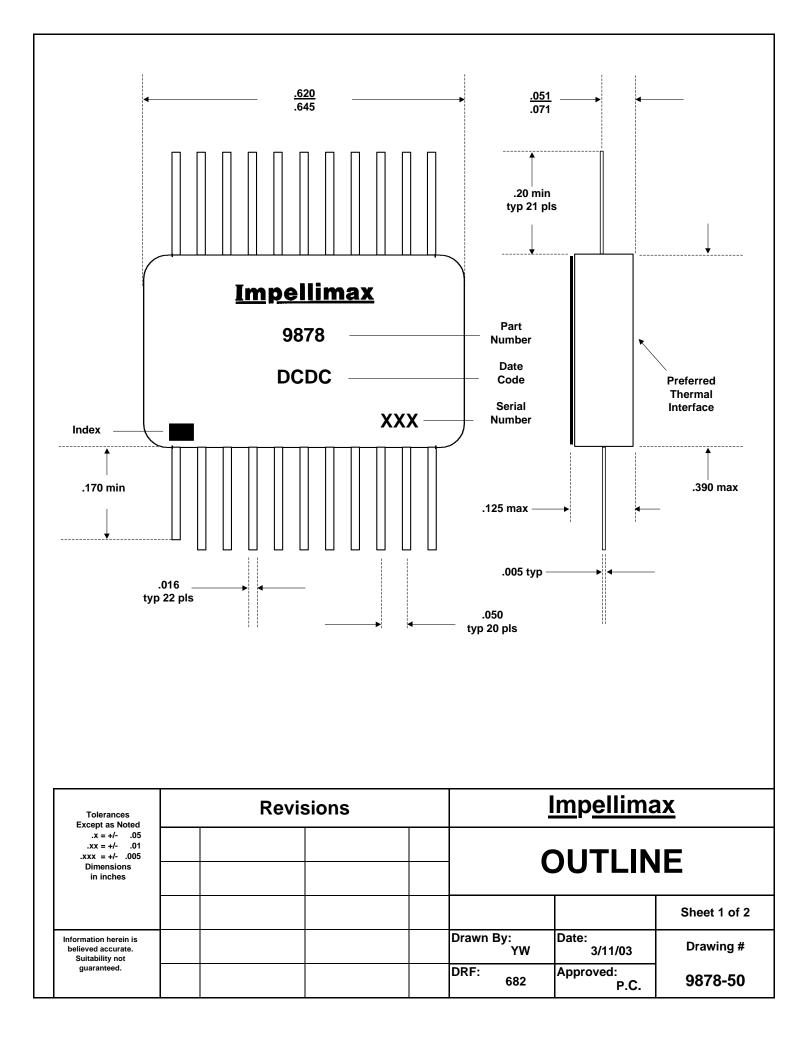

| Tolerances<br>Except as Noted<br>.x = +/05<br>.xx = +/01<br>.xxx = +/005<br>Dimensions<br>in inches |                                                                | Revisions | <u>Impellimax</u>                       | <u>Impellimax</u> |  |  |
|-----------------------------------------------------------------------------------------------------|----------------------------------------------------------------|-----------|-----------------------------------------|-------------------|--|--|
|                                                                                                     |                                                                | OUTLINE   | OUTLINE                                 |                   |  |  |
|                                                                                                     |                                                                |           | Sheet 2 of 2                            |                   |  |  |
|                                                                                                     | Information herein is<br>believed accurate.<br>Suitability not |           | Drawn By: Date:<br>YW 3/11/03 Drawing # |                   |  |  |
|                                                                                                     | guaranteed.                                                    |           | DRF: 682 Approved: P. C. 9878-50        |                   |  |  |